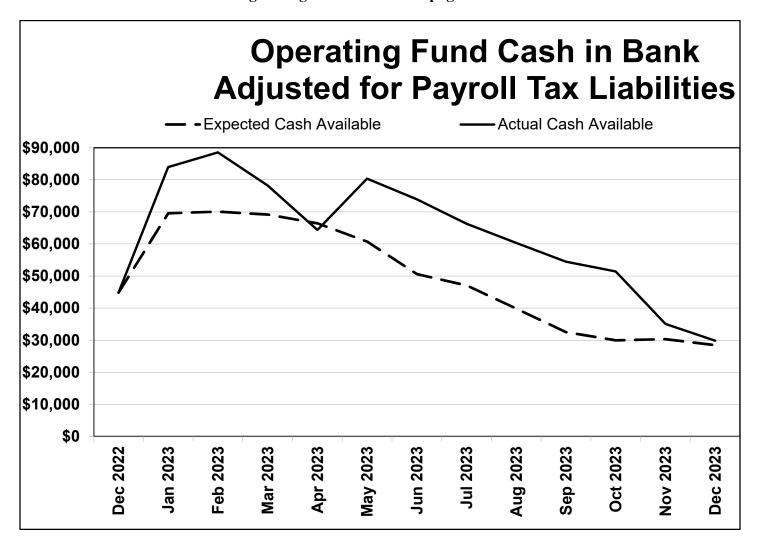

\$5,508 under budget (CE Payroll)
Building and Grounds \$8,445 under budget (Several)

× 2023 YTD expenses \$29,651 higher than at the same time in 2022

> YTD Net Total (\$2,696) Vs (\$36,008) budget

**×** YTD Net Total \$33,312 over budget

× 2023 YTD Net Total \$6,535 lower than at the same time in 2022

#### **Other Assets**

Vanguard (A) \$74,075 (Value as of 9/30/2023)
 Endowment Fund – Charles Schwab \$89,918 (Value as of 10/31/2023)

### St. Gregory the Great December 2023 Treasurer's Report

#### **Comments**

- December 2023 revenues are \$34,014. YTD revenues are \$452,177.
- December 2023 expenses are \$41,227. YTD expenses are \$454,872.
- **▶** December 2023 Net Total is (\$7,414). YTD Net Total is (\$2,696).
- > The breakdown of the designated gifts fund is on the page 3.



Respectfully Submitted Les House

# Designated Gifts Balance - By Program/Area All Revenues & Expenes are in Addition to 2023 Budget YTD Through: December 31, 2023

| Designated Fund         Balance on 12/31/22         2023         Balance Date A Revenue         Expenses         Date A Date A Says           Rector's Discretionary Special Offerings         \$1,690.71         \$4,956.48         \$3,254.35         \$3,392           Special Offerings         \$6.92         \$889.00         \$889.00         \$6.5           Flowers         \$1,185.94         \$2,159.00         \$2,623.24         \$721           Outreach         \$1,290.93         \$1,985.00         \$2,620.00         \$655           Parish Life         \$1,368.50         \$200.00         \$0.00         \$1,560           Music